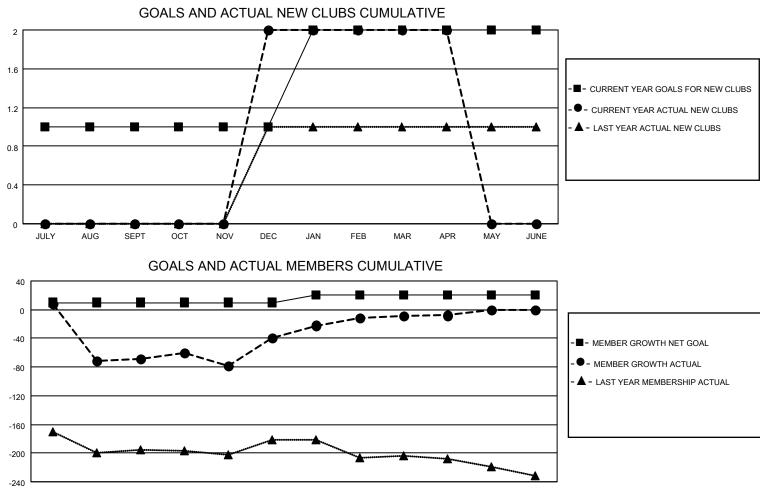

## LOCATION PHILIPPINES

District 301A3

Results as of: 4/30/2022

| Clubs                 |               |           |               | Members               |                        |                         |                                                    |
|-----------------------|---------------|-----------|---------------|-----------------------|------------------------|-------------------------|----------------------------------------------------|
| RESULTS FOR 2021-2022 |               |           |               | RESULTS FOR 2021-2022 |                        |                         |                                                    |
| QUARTER               | NEW CLUB GOAL | NEW CLUBS | DROPPED CLUBS | QUARTER               | BER GROWTH NET<br>GOAL | MEMBER GROWTH<br>ACTUAL | DROPPED<br>MEMBERS ACTUAL<br>(including transfers) |
| JULY/AUG/SEPT         | 1             | 0         | 5             | JULY/AUG/SEPT         | 10                     | 45                      | 113                                                |
| OCT/NOV/DEC           | 0             | 2         | 0             | OCT/NOV/DEC           | 0                      | 101                     | 71                                                 |
| JAN/FEB/MAR           | 1             | 0         | 0             | JAN/FEB/MAR           | 10                     | 61                      | 10                                                 |
| APR/MAY/JUNE          | 0             | 0         | 0             | APR/MAY/JUNE          | 0                      | 1                       | 0                                                  |